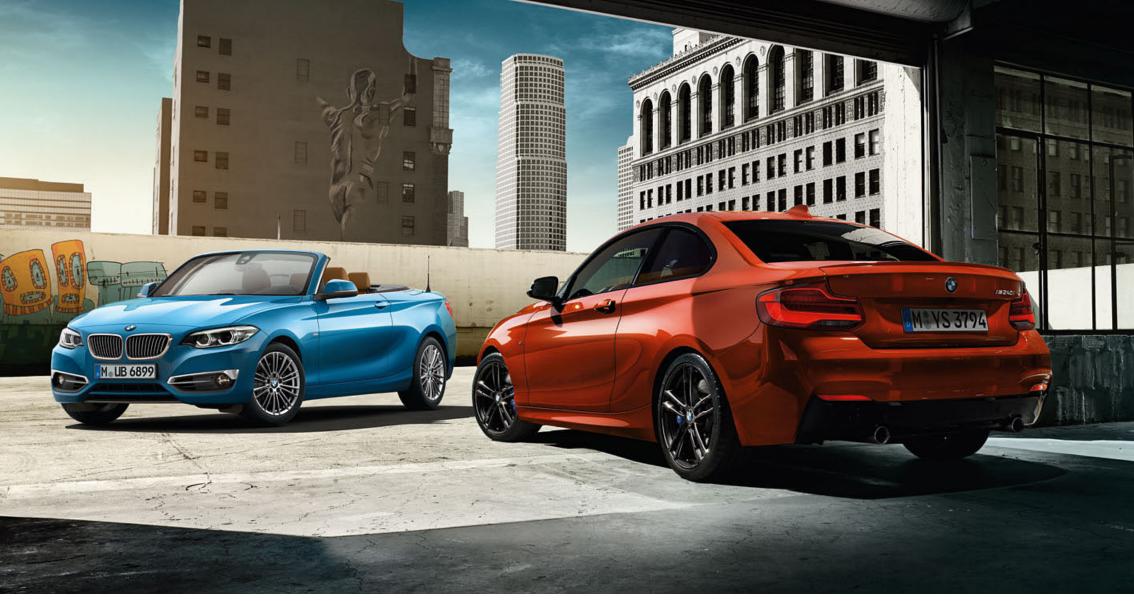

## BMW M240i COUPÉ:

BMW TwinPower Turbo 6-cylinder in-line petrol engine, 250 kW (340 hp), 18" M light alloy wheels Double-spoke style 719 M Jet Black with runflat tyres, exterior colour in Sunset Orange metallic, seats in Black Dakota leather, Aluminium Hexagon interior trim with high-gloss Black accent line.

## BMW 230i CONVERTIBLE WITH LUXURY LINE:

BMW TwinPower Turbo 4-cylinder petrol engine, 185 kW (252 hp), 17" light alloy wheels Double-spoke style 724 with runflat tyres, exterior colour in Seaside Blue metallic, seats in Cognac Dakota leather with Brown highlights, Fineline Stream fine-wood trim with Pearl-Gloss Chrome accent line.