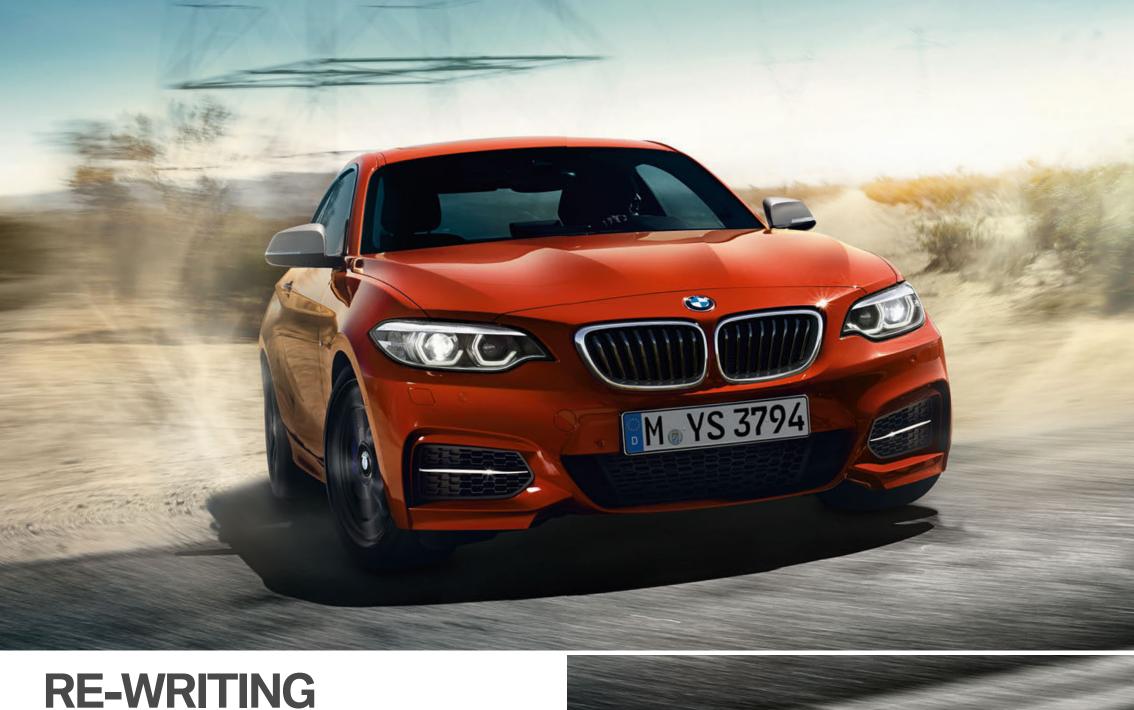

## BMW M240i COUPÉ:

BMW TwinPower Turbo 6-cylinder in-line petrol engine, 250 kW (340 hp), 18" M light alloy wheels Double-spoke style 719 M Jet Black with runflat tyres, exterior colour in Sunset Orange metallic, seats in Black Dakota leather, Aluminium Hexagon interior trim with high-gloss Black accent line.