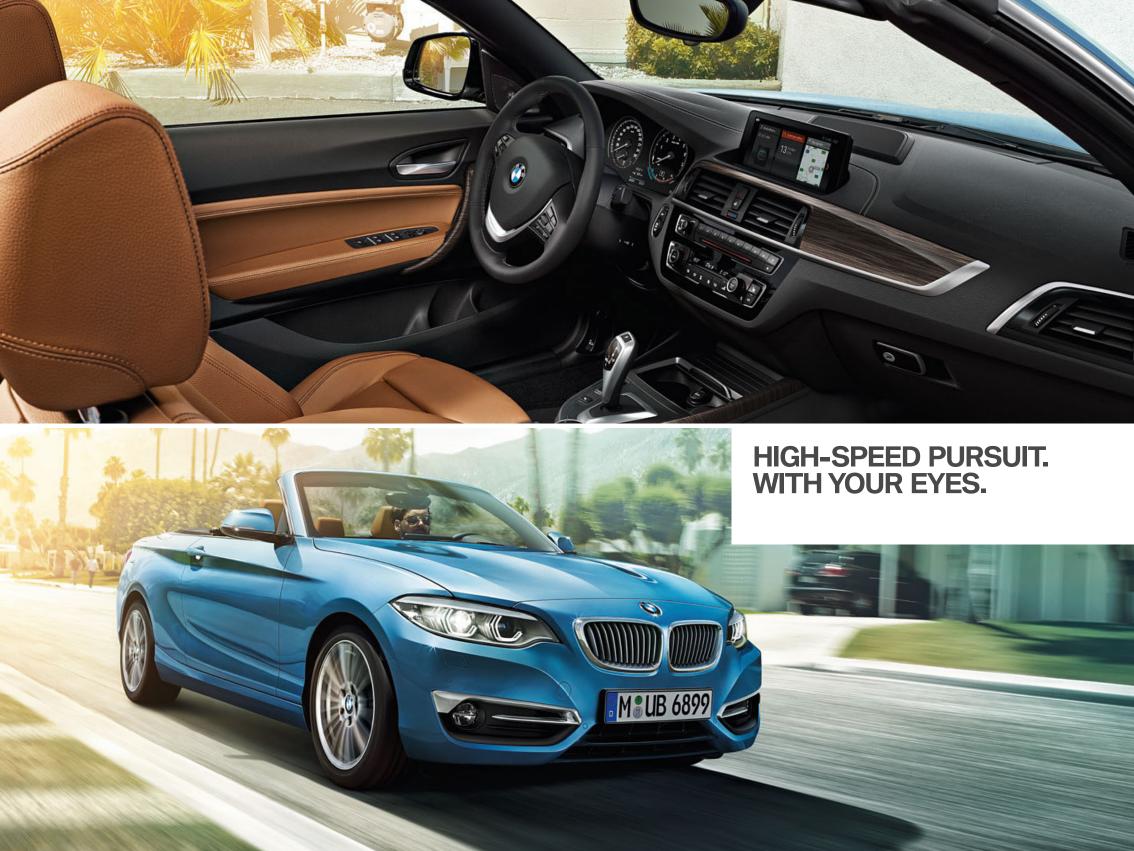

## BMW 230i CONVERTIBLE WITH LUXURY LINE:

BMW TwinPower Turbo 4-cylinder petrol engine, 185 kW (252 hp), 17" light alloy wheels Double-spoke style 724 with runflat tyres, exterior colour in Seaside Blue metallic, seats in Cognac Dakota leather with Brown highlights, Fineline Stream fine-wood trim with Pearl-Gloss Chrome accent line.